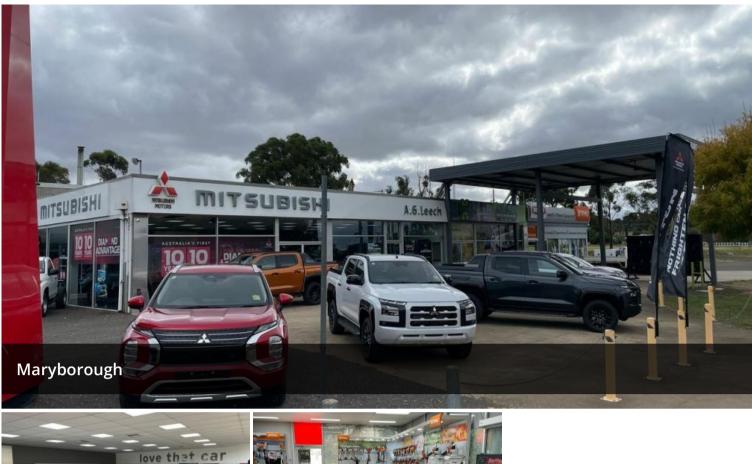

Mitsubishi Dealership - SJ1459

Rare opportunity to purchase the highly successful Mitsubishi dealership in Maryborough, with the option to purchase the 5,600 sqm freehold for an additional \$1.2m. Excellent return on investment on offer for both the business and freehold.

This business has been operating for 10 years in the current location with the business being in the family for over 75 years.

There is currently approx. 20 new cars and 20 used cars onsite, with capacity for many more.