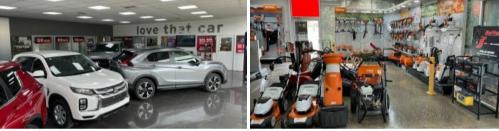

Revenue has consistently been approx. \$5-6m and normalised profit approx. \$300k.

Attached to the business is a busy mechanic workshop employing 3 fulltime qualified mechanics and contributing approx. 10% of total revenue. Also included is an outdoor power equipment retail shop and an Ironman franchise selling 4x4 equipment and camping gear. 
 Price
 \$800,000 + SAV