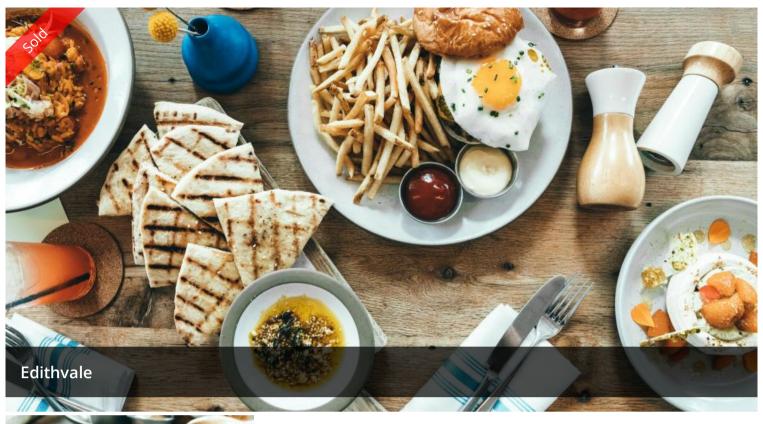

High Profit Café - Edithvale SJ1244

Café in a great location, hugely popular with many regular customers.

- Taking \$9,000 per week
- Low rent of \$646 per week
- Full liquor license
- 5 casual employees
- Long, secure lease with 9 years remaining
- Open 7 short days
- Seats 25 inside and 10 outside
- All equipment owned, no finance leases
- Fantastic online reviews and ratings
- Curated Instagram presence
- Rustic exposed brick fit-out
- Wine and tapas bar ready to re-open